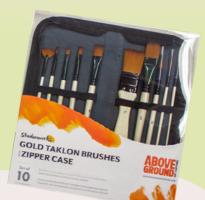

#### **ABOVE GROUND**

Gold Taklon Brush Set with Case

**\$15**.99 \$19.99

20% OFF

Perfect for watercolour and acrylic paint, in a handy zipper case