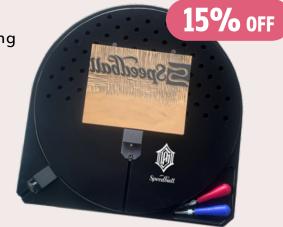

#### **SPEEDBALL**

Spinback - Rotating Bench Hook 22" x 22" x 2.6"

**\$594**.99 \$699.99

Invented by acclaimed printmaker Alex Carmono. With a seamless 360° rotation, it allows you to quickly and easily rotate your block to carve in any direction., non-slip backing and integrated clamping system guarantee your block won't accidentally shift during carving.