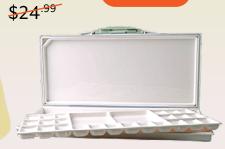

#### **ABOVE GROUND**

Airtight Blue Palette 25 Wells –12.6" x 6.22"

\$19.99

20% OFF