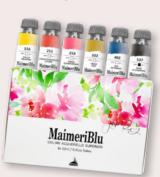

#### **MAIMERI BLU**

Watercolour Tube 12mL

Starting at \$11.99

Exceptional purity and lightfastness.
The majority of the paints consist of a single pigment to ensure maximum colour clarity and clean mixing.

#### **MAIMERI BLU**

Watercolour Sets

Starting at \$33.59