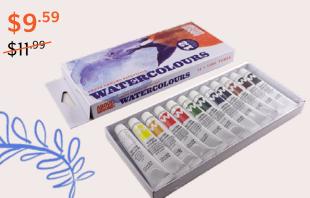

#### **MUNGYO**

Watercolour Tin Sets

Set of 12 **\$25**.59 \$31.99

Set of 24 \$51<sup>.19</sup> \$63<sup>.99</sup>

Set of 48 \$102<sup>.39</sup> \$127<sup>99</sup>