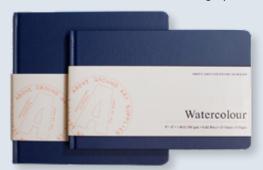

Acid free, heavy weight, cold press watercolour paper with a satin finish. Suitable for all wet painting techniques. Includes one trifold sheet and storage pocket.

Watercolour