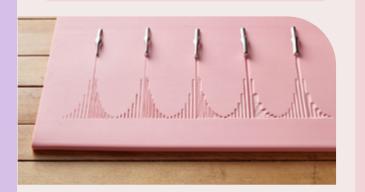

# Printmaking

Invented by acclaimed printmaker Alex Carmono. With a seamless 360° rotation, it allows you to quickly and easily rotate your block to carve in any direction., non-slip backing and integrated clamping system guarantee your block won't accidentally shift during carving.