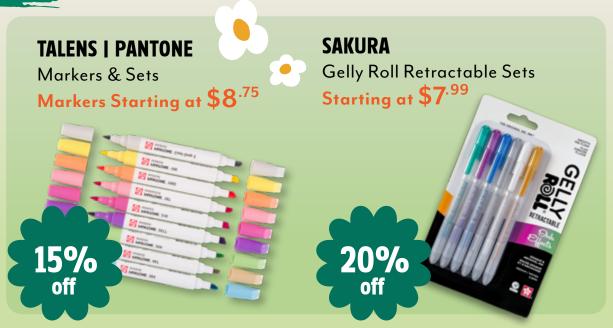

#### **MUNGYO**

Watercolour Tin Sets

Set of 12 \$25.59 \$31.99

Set of 24 \$51.19 \$63.99

Set of 48 \$102.39 \$127.99

#### **WINSOR & NEWTON**

Professional Watercolour Half Pan

Starting at \$10<sup>.62</sup>

#### **WINSOR & NEWTON**

Professional Watercolour Sets

Starting at \$53<sup>.54</sup> \$62.99

#### **WINSOR & NEWTON**

Cotman Watercolour Sets

Starting at \$23.67

\$29.59