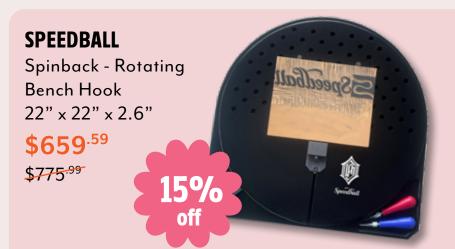

# Printmaking

Invented by acclaimed printmaker Alex Carmono. With a seamless 360° rotation, it allows you to quickly and easily rotate your block to carve in any direction., non-slip backing and integrated clamping system guarantee your block won't accidentally shift during carving.