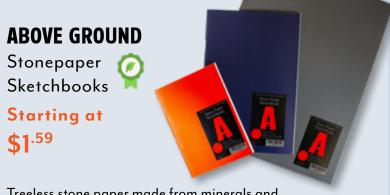

# Surface

Treeless stone paper made from minerals and rocks. It is waterproof and oil resistant.

Premium Watercolour Books

9" x 6" \$10<sup>.39</sup>\$12<sup>.99</sup>

8" × 8" \$11<sup>.99</sup> \$14<sup>.99</sup>