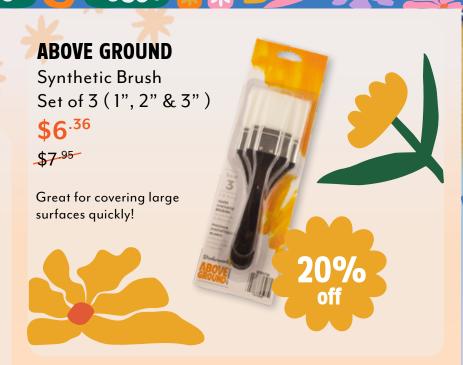

## **ABOVE GROUND**

Studioworks Nylon Brush Set of 10 **\$9**.59 \$1199

## **ABOVE GROUND**

Hog Bristle LH Brush Set of 5 **\$14**.79

#### **ABOVE GROUND**

White Taklon Brush Set of 5 Short Handled

**\$22**<sup>.39</sup> \$27<sup>.99</sup>

Long Handled \$15.59 \$19.49

Shop our travel friendly waterbrush

#### **ABOVE GROUND**

Gold Taklon Brush Set with Case

**\$15**.99 \$19.99 Perfect for watercolour and acrylic paint, in a handy zipper case OLD TAKLON BRUSHES