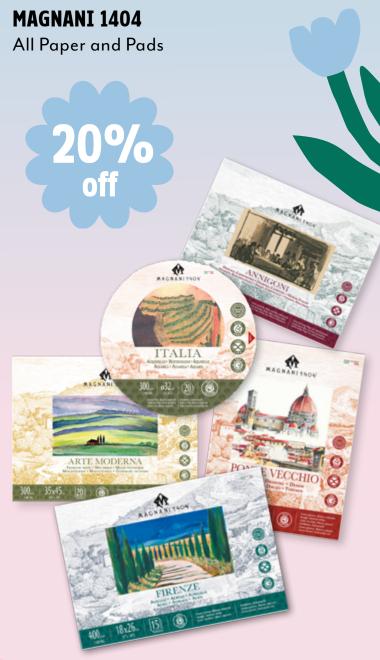

uitex Purchase (before tax)

See our Offers Page to learn how



\$24.99

For artists seeking top-notch quality and exquisite texture!

### **ABOVE GROUND**

Canvas Pad

9" x 12" \$8.79 \$10.99

12" x 16" \$13.59 \$16.99

16" x 20" \$19.99 \$24.99



#### **ABOVE GROUND**

Premium Canvas 34" deep Starting at \$3.99

1.5" deep Starting at \$5<sup>.59</sup>

# Surface











Treeless stone paper made from minerals and rocks. It is waterproof and oil resistant.



Premium Watercolour Books

9" x 6" \$10<sup>.39</sup>\$12<sup>.99</sup>

8" × 8" \$11<sup>.99</sup> \$14<sup>.99</sup>



Acid free, heavy weight, cold press watercolour paper with a satin finish. Suitable for all wet painting techniques. Includes one trifold sheet and storage pocket.

Watercolour















































#### Artists also get these accessories:



8-Well Rectangular Porcelain Palette \$18.39

\$22.99





# Printmaking









Invented by acclaimed printmaker Alex Carmono. With a seamless 360° rotation, it allows you to quickly and easily rotate your block to carve in any direction., non-slip backing and integrated clamping system guarantee your block won't accidentally shift during carving.













416-591-1601



Toronto - West The Junction 2868 Dundas St. W Toronto, Ontario M6P 1Y8 647-726-6738

All offers are while quantities last and apply to in-stock items only; no rain checks, holds or special orders. No substitutions. Cannot be combined with other discounts or promotions, including student discount. While we strive for accuracy, Above Ground reserves the right