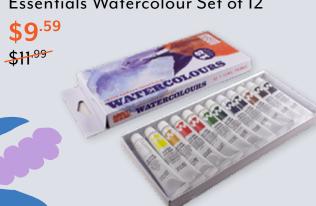

#### **ABOVE GROUND**

Essentials Watercolour Set of 12

Save 20% NOW

Easily fits into your pocket or bag!